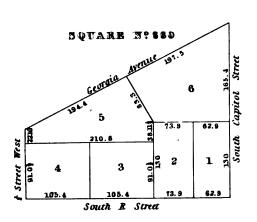

|

#### SOVARE Nº 656

|                                |   | DALBE | . A: 696    |        |
|--------------------------------|---|-------|-------------|--------|
|                                |   | South | P Street    |        |
| 55.3                           | 8 | 173.7 | 113.7       | 55.3   |
| 58.3                           | 7 |       | 10          | 55.3   |
| 58.3                           | 6 |       | 11          | 55.3   |
| 1. Street West<br>5.3 54.3 55. | 5 | 173.7 | 173.7       | 3 54.3 |
| 55.3                           | 4 |       | 13          | 55.3   |
| 55.3                           | 3 |       | 14          | 55.3   |
| 55.3                           | 2 | 173.7 | 1<br>173. 7 | 53.3   |
| h                              |   | South | O Street    |        |



#### SQUARE Nº853

|             |        | <u>South</u> . | Y Street          |           |                      |
|-------------|--------|----------------|-------------------|-----------|----------------------|
|             | 55.3   | 173.7          | 173.7<br><b>n</b> | 55.38     |                      |
|             | 80.5   | 9              | 12                | 55.3      |                      |
|             | •      |                | 13                | 40        |                      |
|             | 55.3   | 8              | 14                | 0.5       | 7                    |
| بر          | 55.3   | 7              | 15                | 55.3 40.5 | Stre                 |
| Street West | 55.3   | 173.7<br>6     | 173.7             | 55.3      | South Capital Street |
| +